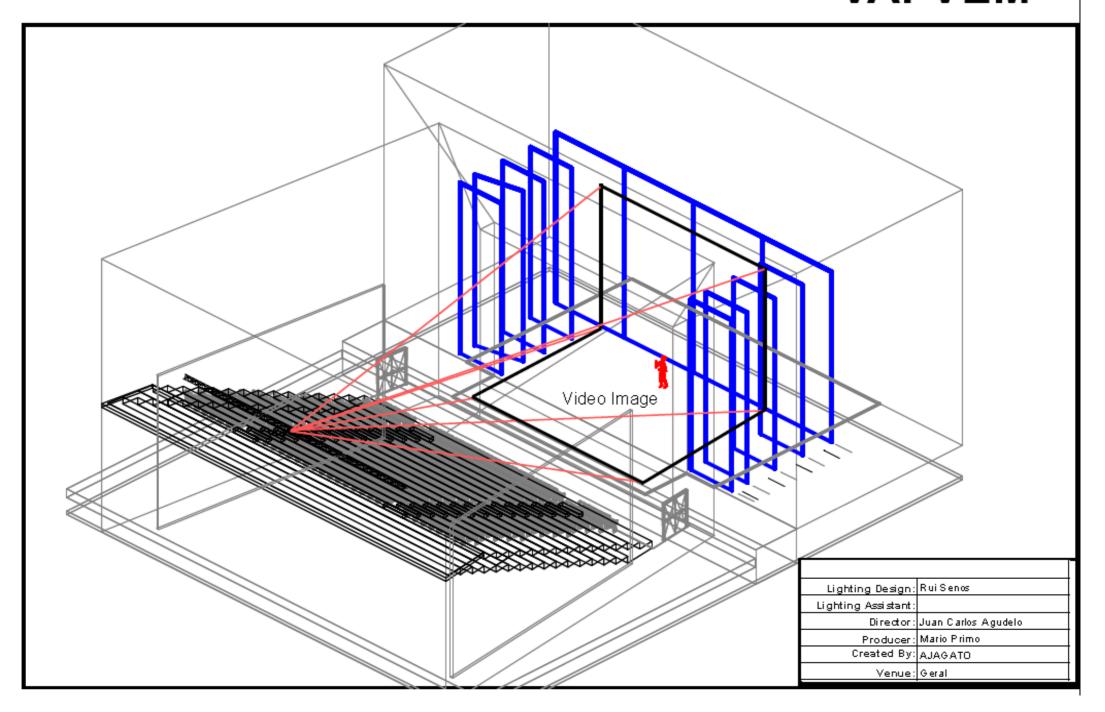

| Lighting Design:   | Rui Senos           |
|--------------------|---------------------|
| Lighting Assistant |                     |
| Director:          | Juan Carlos Agudelo |
| Producer:          | Mario Primo         |
| Created By:        | AJAGATO             |
| Venue:             | Geral               |