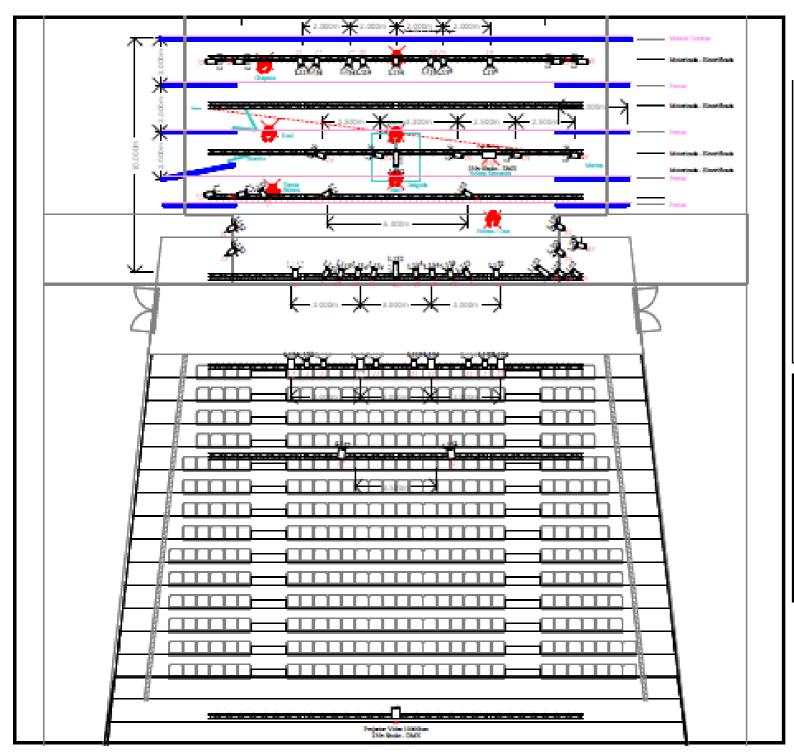

#### **SCENIC SPACE**

- Show designed for conventional theater spaces preferably with an amphitheater bench.
- Minimum dimensions of the stage: 8m width x 6m depth x 5m height, with possibility of circulation behind the back curtain.
- Stage dress with black scene, curtain with smooth bottom and half opening, legs for side entrance. (Attached curtain scheme)
- Smooth surface of the stage preferably covered with linoleum (the actors act barefoot).

#### **LIGHT**

- 34 PC's / Fresnel 1000w, all with Barn-Doors and filter frame (five on the ground);
- 17 Zoom Profiles 25% 50% 750w, all with shutters, and preferably of the mark ETC (two on the ground);
- 3 Zoom Profiles 15°/35° 750w, all with shutters, and preferably of the mark ETC;
- 1 iodine 500w. (Heating of propeller seagull)
- 1 Smoke Machine (DMX512 system);
- Color Filters: Lee 119; 126; 152; 200; 134;
- 36 Dimmer channels (DMX512 system);
- Two points of DMX512 signal (5pins) and 230v Current shuko. (Seed box and for video projector shutter).

### **VIDEO**

- 10000 ansi-lumen (Panasonic PT-DW10000U) high-resolution video projector with wide aperture to cover the entire stage and background curtain:
- 1 SHUTTER for video projector (DMX512 system);
- 1 Video cable from the projector to the control location (HDMI or RGB with HDMI adapter);