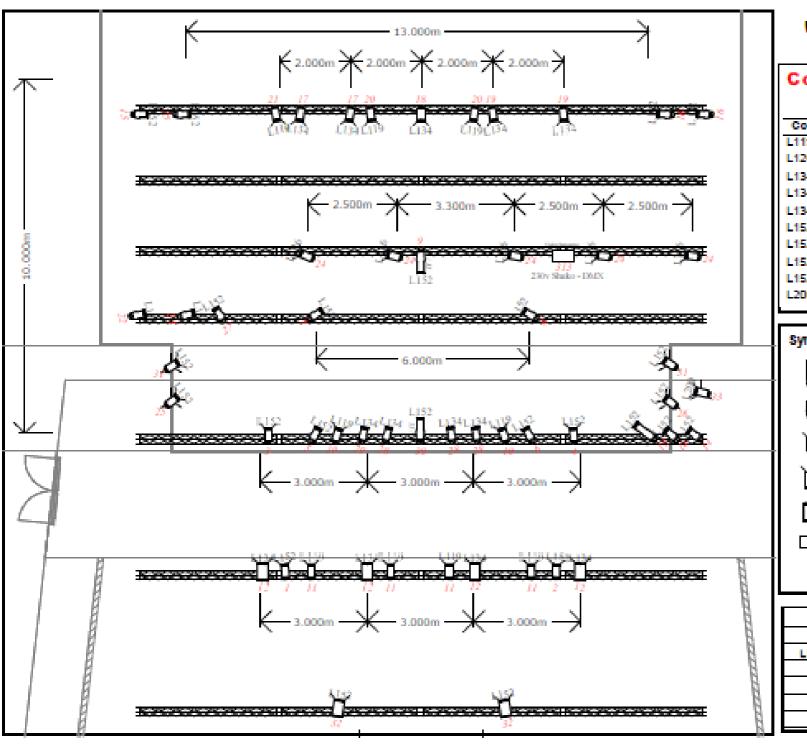

#### **LIGHT**

- 34 PC's / Fresnel 1000w, all with Barn-Doors and filter frame (five on the ground);
- 17 Zoom Profiles 25% 50% 750w, all with shutters, and preferably of the mark ETC (two on the ground);
- 3 Zoom Profiles 15°/35° 750w, all with shutters, and preferably of the mark ETC;
- 1 iodine 500w. (Heating of propeller seagull)
- 1 Smoke Machine (DMX512 system);
- Color Filters: Lee 119; 126; 152; 200; 134;
- 36 Dimmer channels (DMX512 system);
- Two points of DMX512 signal (5pins) and 230v Current shuko. (Seed box and for video projector shutter).

## **Colour Count**

| Color | Туре                 | Count |
|-------|----------------------|-------|
| L119  | 306 LPC Colour Frame | 9     |
| L126  | 306 LPC Colour Frame | 5     |
| L134  | 306 LPC Colour Frame | 5     |
| L134  | 310 HPC Colour Frame | 4     |
| L134  | 6.25" Colour Frame   | 4     |
| L152  | 306 LPC Colour Frame | 8     |
| L152  | 310 HPC Colour Frame | 2     |
| L152  | 6.25" Colour Frame   | 13    |
| L152  | 7.5" Colour Frame    | 3     |
| L200  | 306 LPC Colour Frame | 1     |
|       |                      |       |

| Symbol | Name                     | Count |
|--------|--------------------------|-------|
| Ū      | Source 4 - 16/30 Zoom    | 3     |
| ū      | Source 4 Jr - 25/60 Zoom | 17    |
| ď      | PC 1000w + Barndoor      | 28    |
| Д      | PC 1200w + Barndoor      | 6     |
|        | Video Projector 10000lum | 1     |
|        | DMX Device 1             | 1     |