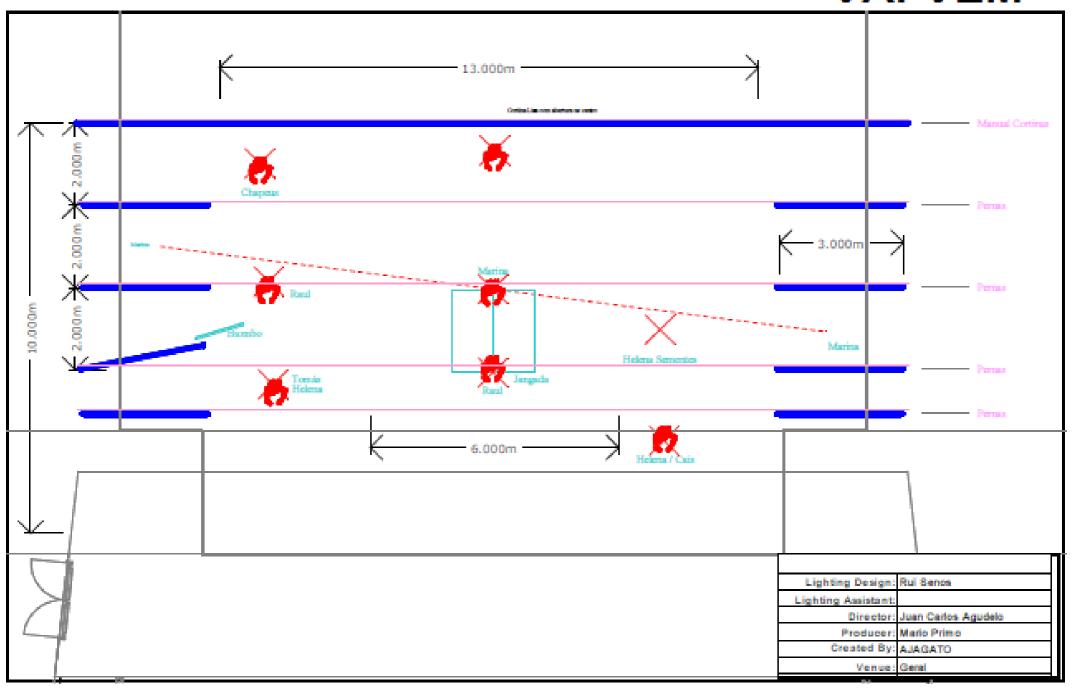

#### **LIGHT**

- 34 PC's / Fresnel 1000w, all with Barn-Doors and filter frame (five on the ground);
- 17 Zoom Profiles 25% 50% 750w, all with shutters, and preferably of the mark ETC (two on the ground);
- 3 Zoom Profiles 15°/35° 750w, all with shutters, and preferably of the mark ETC;
- 1 iodine 500w. (Heating of propeller seagull)
- 1 Smoke Machine (DMX512 system);
- Color Filters: Lee 119; 126; 152; 200; 134;
- 36 Dimmer channels (DMX512 system);
- Two points of DMX512 signal (5pins) and 230v Current shuko. (Seed box and for video projector shutter).

| Lighting Design:   | Rui Senos           |
|--------------------|---------------------|
| Lighting Assistant |                     |
| Director:          | Juan Carlos Agudelo |
| Producer:          | Mario Primo         |
| Created By:        | AJAGATO             |
| Venue:             | Geral               |