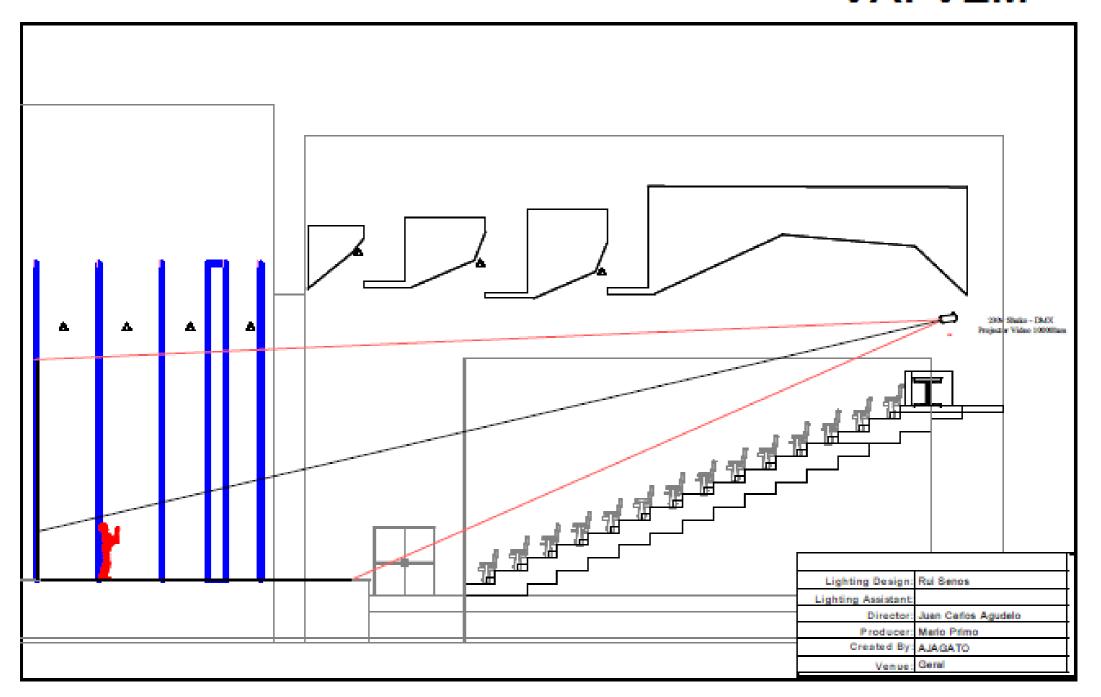

### **VIDEO**

- 10000 ansi-lumen (Panasonic PT-DW10000U) high-resolution video projector with wide aperture to cover the entire stage and background curtain:
- 1 SHUTTER for video projector (DMX512 system);
- 1 Video cable from the projector to the control location (HDMI or RGB with HDMI adapter);

| Lighting Design:   | Rui Senos           |
|--------------------|---------------------|
| Lighting Assistant |                     |
| Director:          | Juan Carlos Agudelo |
| Producer:          | Mario Primo         |
| Created By:        | AJAGATO             |
| Venue:             | Geral               |